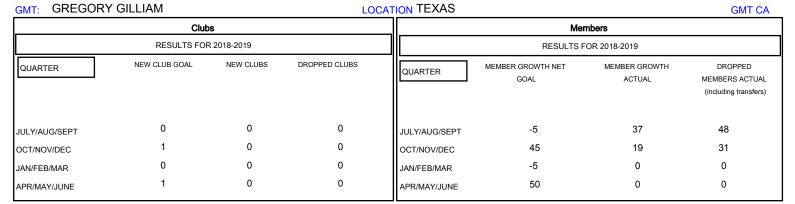

## District 2 A3

Results as of: 11/30/2018

| DROPPED CLUBS: 0  DROPPED MEMBERS |    | 17 CLUBS OF 54 ADDED 1 OR MORE NEW MEMBERS | GENDER DISTRIBUTION  MALE 788 (64.64%)  FEMALE 431 (35.36%)  Women Percentage Fiscal Year Goal: 40% |     |
|-----------------------------------|----|--------------------------------------------|-----------------------------------------------------------------------------------------------------|-----|
| DECEASED                          | 6  | CLICK HERE FOR CUMULATIVE  MEMBERSHIP DATA | TOTAL FAMILY UNIT MEMBERS                                                                           | 184 |
| CLUB CANCELLED                    | 0  |                                            | FAMILY MEMPERO DAYING HALF                                                                          | 97  |
| OTHER                             | 73 |                                            | FAMILY MEMBERS PAYING HALF DUES                                                                     | 91  |
| TOTAL                             | 79 |                                            |                                                                                                     |     |