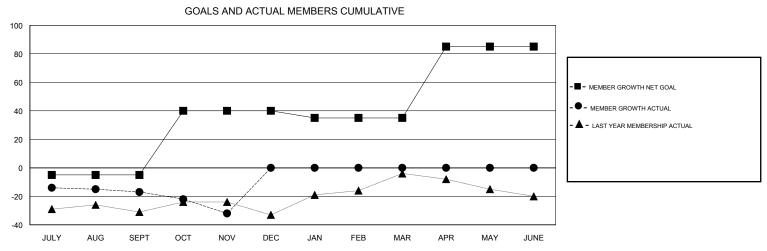

## District 2 A3

Results as of: 11/30/2018

| DROPPED CLUBS: 0  DROPPED MEMBERS |    | 17 CLUBS OF 54 ADDED 1 OR MORE NEW MEMBERS | GENDER DISTRIBUTION  MALE 788 (64.64%)  FEMALE 431 (35.36%)  Women Percentage Fiscal Year Goal: 40% |     |
|-----------------------------------|----|--------------------------------------------|-----------------------------------------------------------------------------------------------------|-----|
| DECEASED                          | 6  | CLICK HERE FOR CUMULATIVE  MEMBERSHIP DATA | TOTAL FAMILY UNIT MEMBERS                                                                           | 184 |
| CLUB CANCELLED                    | 0  |                                            | FAMILY MEMPERO DAYING HALF                                                                          | 97  |
| OTHER                             | 73 |                                            | FAMILY MEMBERS PAYING HALF DUES                                                                     | 91  |
| TOTAL                             | 79 |                                            |                                                                                                     |     |