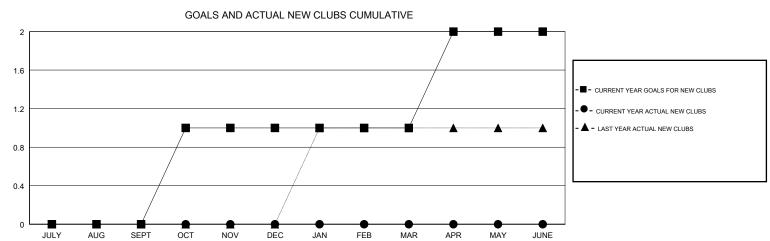

## District 2 A3

Results as of: 11/30/2018

| DROPPED CLUBS: 0  DROPPED MEMBERS |    | 17 CLUBS OF 54 ADDED 1 OR MORE NEW MEMBERS | GENDER DISTRIBUTION  MALE 788 (64.64%)  FEMALE 431 (35.36%)  Women Percentage Fiscal Year Goal: 40% |     |
|-----------------------------------|----|--------------------------------------------|-----------------------------------------------------------------------------------------------------|-----|
| DECEASED                          | 6  | CLICK HERE FOR CUMULATIVE  MEMBERSHIP DATA | TOTAL FAMILY UNIT MEMBERS                                                                           | 184 |
| CLUB CANCELLED                    | 0  |                                            | FAMILY MEMPERO DAYING HALF                                                                          | 97  |
| OTHER                             | 73 |                                            | FAMILY MEMBERS PAYING HALF DUES                                                                     | 91  |
| TOTAL                             | 79 |                                            |                                                                                                     |     |